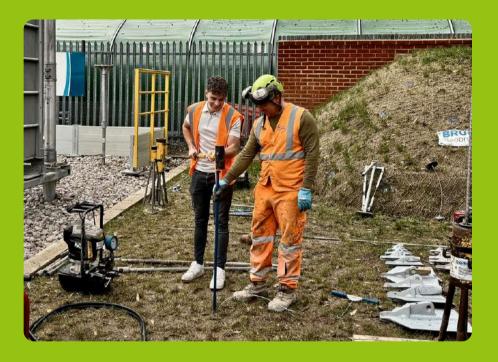

## **On-site support**

To ensure every project is successfully completed, we offer on-site support. This ensures that our solutions are installed correctly and form the foundation for a safe and reliable above-ground infrastructure.

On-site testing

- Supervision during project execution
- Collaboration with a partner that has been specialising in anchoring solutions since 1995