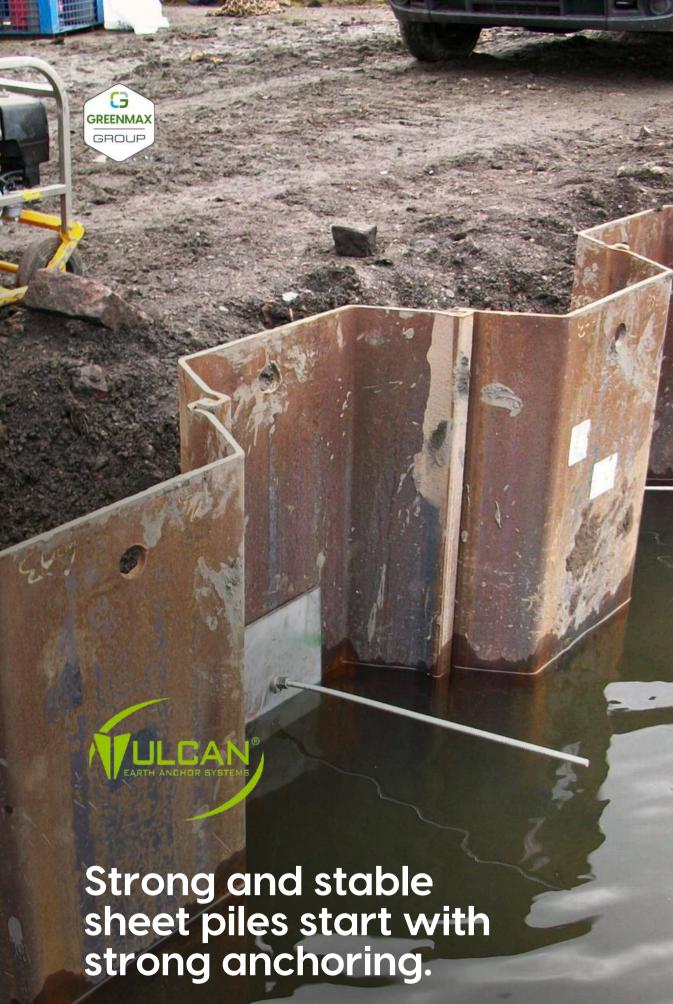

## **Earth anchoring** for sheet piles

In a changing climate with increasingly extreme weather conditions, it is essential to securely anchor structures within infrastructure. Vulcan® Earth Anchors provide a safe and stable solution for long-lasting infrastructure.

Fast and easy installation 

- The only supplier offering Earth Anchors not only in galvanized steel and aluminium bronze, but also in stainless steel
- Fast delivery from stock
- Fully manufactured in Europe from recycled steel
  - Available in various strengths, ranging from 1 to 450 kN