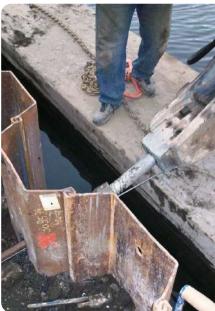

## **On-site support**

To ensure every project is successfully completed, we offer on-site support. This ensures that our solutions are installed correctly and form the foundation for a safe and reliable above-ground infrastructure.

On-site testing

- Supervision during project execution
- Collaboration with a partner that has been specialising in anchoring solutions since 1995