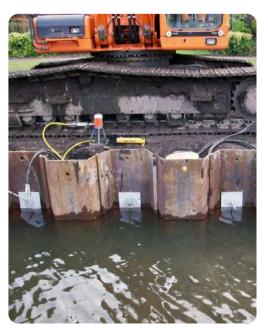

## **On-site support**

To ensure every project is successfully completed, we offer on-site support. This ensures that our solutions are installed correctly and form the foundation for a safe and reliable above-ground infrastructure.

On-site testing

- Supervision during project execution
- Collaboration with a partner that has been specialising in anchoring solutions since 1995