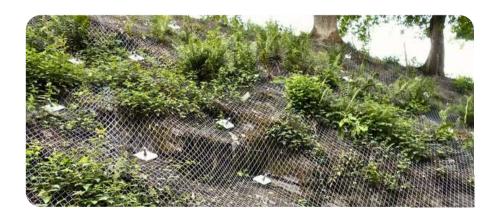

## Earth anchoring for slopes

Vulcan® Earth Anchors keep geotextile mats firmly in place, effectively preventing soil erosion on slopes.

- Fast and easy installation
- The only supplier offering Earth Anchors not only in galvanized steel and aluminium bronze, but also in stainless steel
- Fast delivery from stock
- Fully manufactured in Europe from recycled steel
- > Sustainable alternative to a grouted anchor
- Supports biodiversity on slopes by combining Vulcan® Earth Anchors with geotextile mats