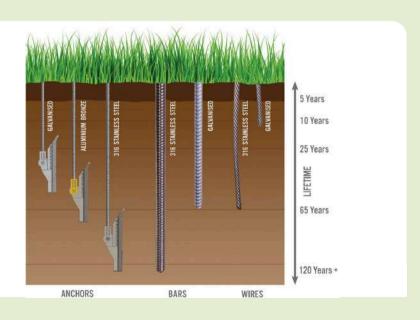

## **Durable materials**

Vulcan® Earth Anchors are designed using materials that guarantee a long service life. In this way, we help build safe and future-proof infrastructure that lasts for generations.