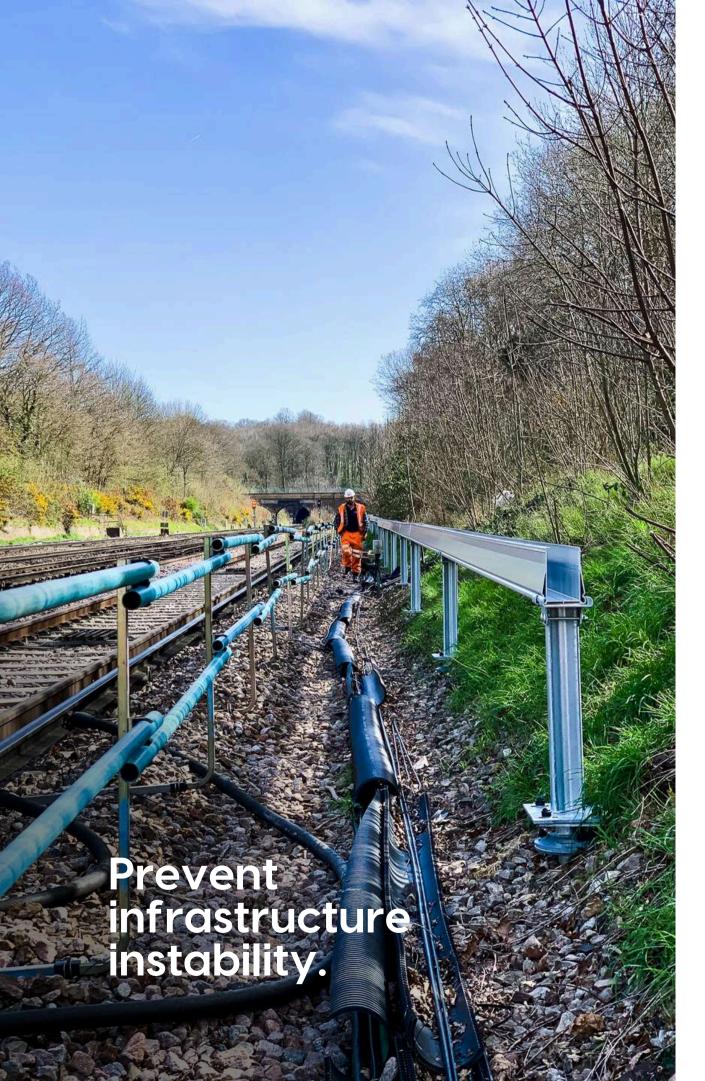

## Anchoring infrastructure with anchor screws

In a changing climate with increasingly extreme weather conditions, it is essential to properly anchor structures related to infrastructure.

- Unique system with a patented spherical head
- Sustainable and high-quality alternative to concrete foundations
- Fast and simple installation with the major benefit of immediate load-bearing capacity
- Easy-to-use and portable installation equipment

Traffic systems