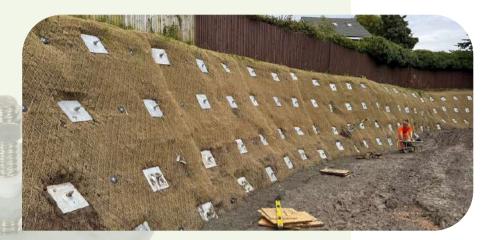

## Earth anchoring for slopes

Vulcan® Earth Anchors keep geotextile mats firmly in place, effectively preventing soil erosion on slopes.

- Fast and easy installation
- The only supplier offering Earth Anchors not only in galvanized steel and aluminium bronze, but also in stainless steel
- Fast delivery from stock
- Fully manufactured in Europe from recycled steel
- > Sustainable alternative to a grouted anchor
- Supports biodiversity on slopes by combining Vulcan® Earth Anchors with geotextile mats