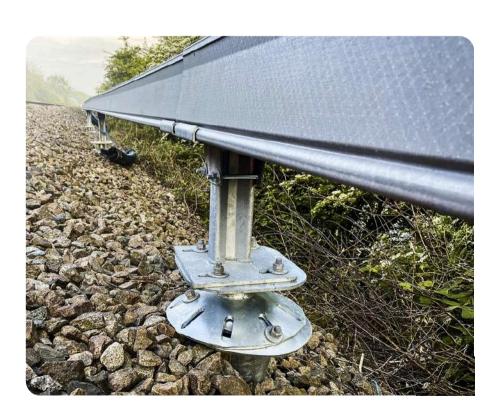

## Anchoring infrastructure with anchor screws

In a changing climate with increasingly extreme weather conditions, it is essential to properly anchor structures related to infrastructure.

- Unique system with a patented spherical head
- Sustainable and high-quality alternative to concrete foundations
- Fast and simple installation with the major benefit of immediate load-bearing capacity
- Easy-to-use and portable installation equipment

## **Durable materials**

Vulcan® Earth Anchors are designed using materials that guarantee a long service life. In this way, we help build safe and future-proof infrastructure that lasts for generations.