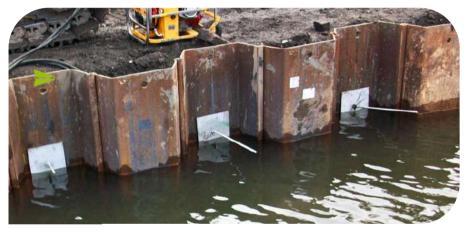

# Applications with Anchor Screws and Vulcan® Earth Anchors

Slopes

Retaining walls

Cables & pipelines

Highways and railways

Sheet piles

Solar panels

Temporary structures