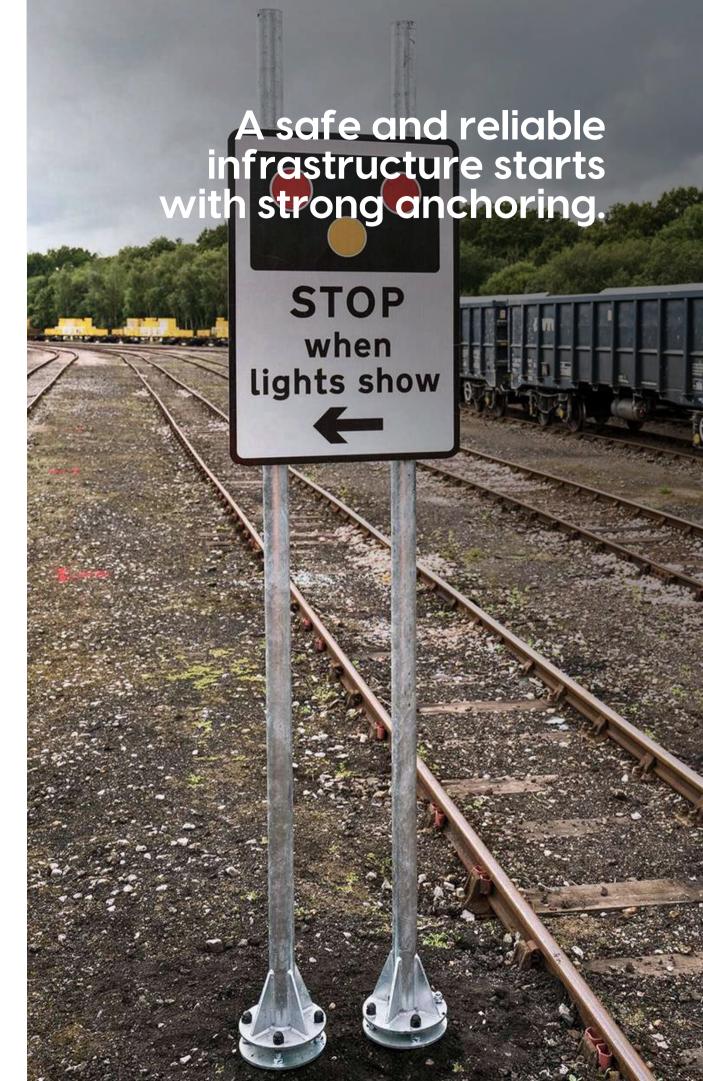

## Anchoring infrastructure with anchor screws

In a changing climate with increasingly extreme weather conditions, it is essential to properly anchor structures related to infrastructure.

- Unique system with a patented spherical head
- Sustainable and high-quality alternative to concrete foundations
- Fast and simple installation with the major benefit of immediate load-bearing capacity
- Easy-to-use and portable installation equipment

Traffic systems