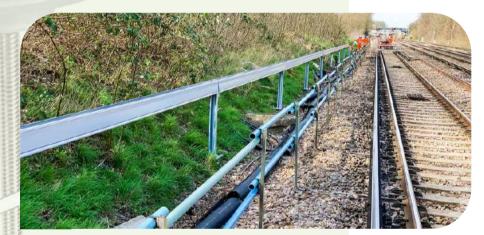

# Applications with Anchor Screws and Vulcan® Earth Anchors

Slopes

Retaining walls

Cables & pipelines

Highways and railways

Sheet piles

Solar panels

Temporary structures

Traffic systems