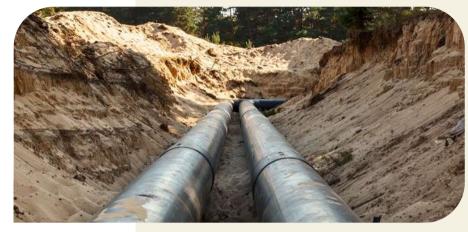

# Applications with Anchor Screws and Vulcan® Earth Anchors

Slopes

Retaining walls

Cables & pipelines

Highways and railways

Sheet piles

Solar panels

Temporary structures