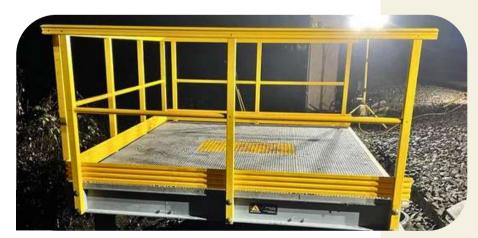

## Anchoring infrastructure with anchor screws

In a changing climate with increasingly extreme weather conditions, it is essential to properly anchor structures related to infrastructure.

- Unique system with a patented spherical head
- Sustainable and high-quality alternative to concrete foundations
- Fast and simple installation with the major benefit of immediate load-bearing capacity
- Easy-to-use and portable installation equipment

# Applications with Anchor Screws and Vulcan® Earth Anchors

Slopes

Retaining walls

Cables & pipelines

Highways and railways

Sheet piles

Solar panels

Temporary structures