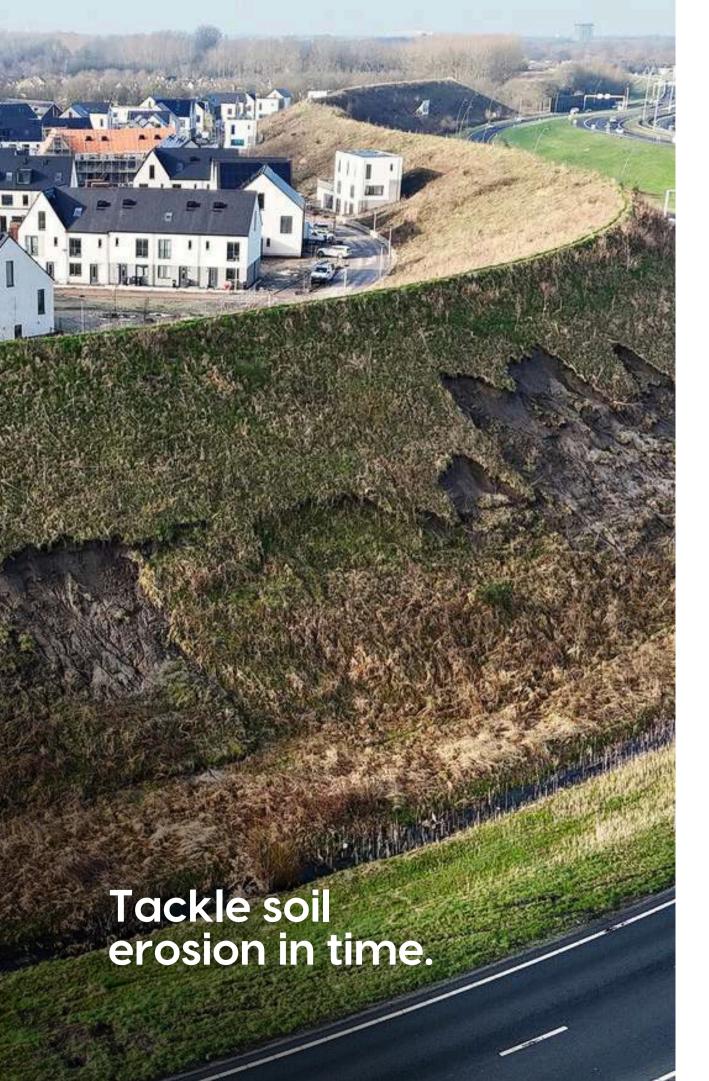

## Earth anchoring for slopes

Vulcan® Earth Anchors keep geotextile mats firmly in place, effectively preventing soil erosion on slopes.

- Fast and easy installation
- The only supplier offering Earth Anchors not only in galvanized steel and aluminium bronze, but also in stainless steel
- Fast delivery from stock
- Fully manufactured in Europe from recycled steel
- > Sustainable alternative to a grouted anchor
- Supports biodiversity on slopes by combining Vulcan® Earth Anchors with geotextile mats