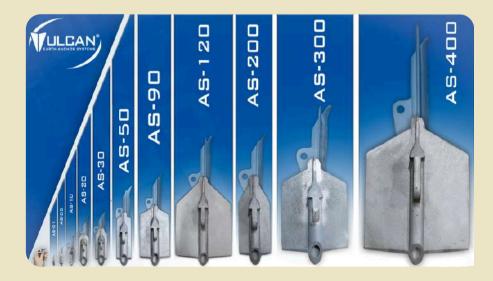

### Various sizes

Vulcan® Earth Anchors are available in different models to meet the specific requirements of a wide range of applications and soil types. The product name indicates the maximum load capacity (kN) per anchor.