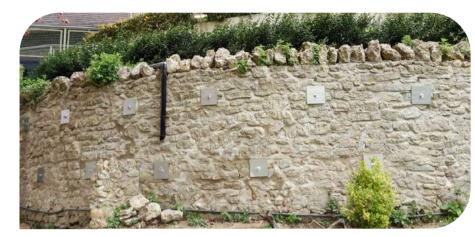

# Applications with Anchor Screws and Vulcan® Earth Anchors

Slopes

Retaining walls

Cables & pipelines

Highways and railways

Sheet piles

Solar panels

Temporary structures