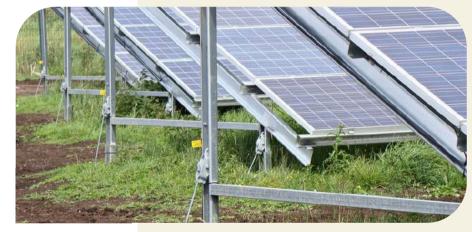

# Applications with Anchor Screws and Vulcan® Earth Anchors

Slopes

Retaining walls

Cables & pipelines

Highways and railways

Sheet piles

Solar panels

Temporary structures