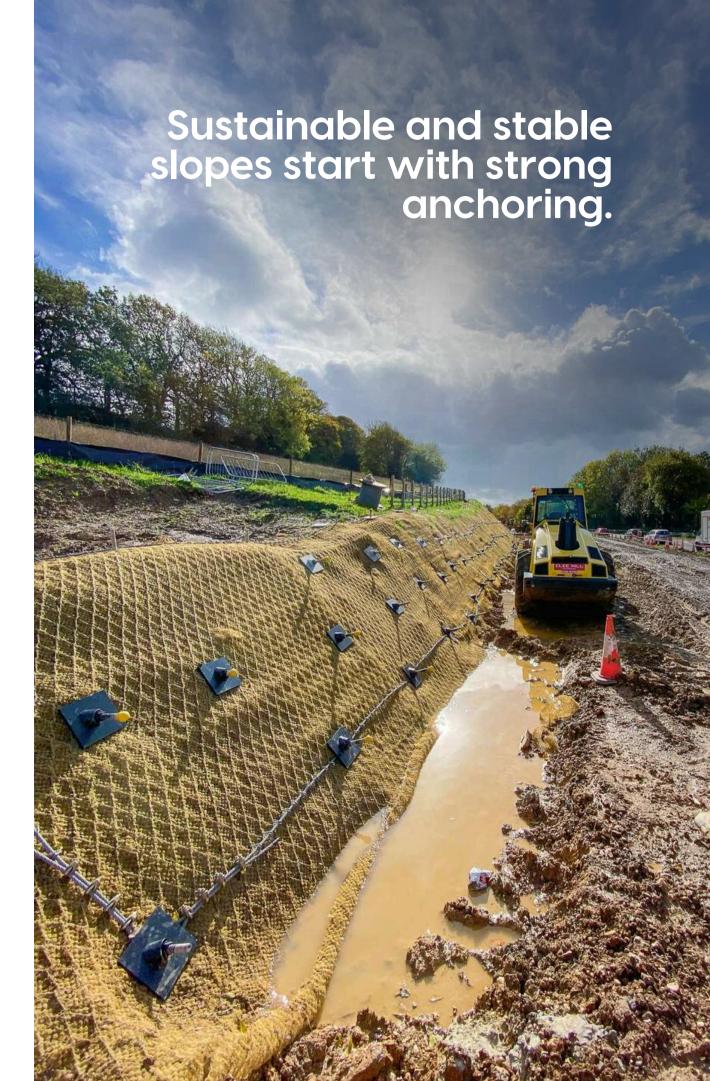

## Earth anchoring for slopes

Vulcan® Earth Anchors keep geotextile mats firmly in place, effectively preventing soil erosion on slopes.

- Fast and easy installation
- The only supplier offering Earth Anchors not only in galvanized steel and aluminium bronze, but also in stainless steel
- Fast delivery from stock
- Fully manufactured in Europe from recycled steel
- > Sustainable alternative to a grouted anchor
- Supports biodiversity on slopes by combining Vulcan® Earth Anchors with geotextile mats

### Various sizes

Vulcan® Earth Anchors are available in different models to meet the specific requirements of a wide range of applications and soil types. The product name indicates the maximum load capacity (kN) per anchor.