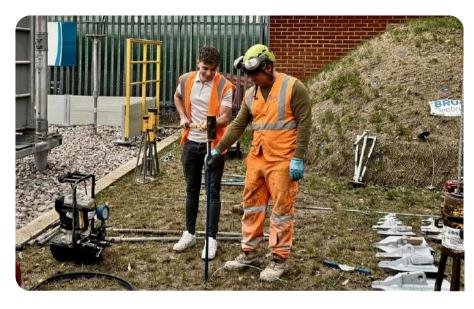

## **CAD** drawings

To ensure safe and precise installation, custom CAD drawings are designed for each project.