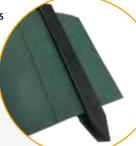

**AMGR** Cutting board

AquaMax cutting board to cutting the water reservoir in a straight line

The stainless steel cutting board is 10 cm wide and 36.5 cm high