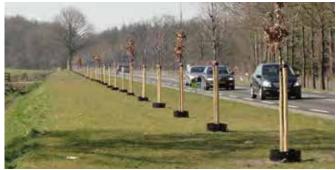

## **Installation tool**

Cutting the water reservoir in a straight line with the AquaMax / AMGR CUTTING BOARD. The stainless steel cutting board is 10 cm wide and 36.5 cm high.

Dry soil in the urban environment will reduce the growth of young trees. The AquaMax water reservoir is a functional solution to keep the trees healthy. During the summer period it has an added benefit of protecting the trunk against mower or strimmer damage whilst in the winter it will protect against gritting operations.

The inside of the water reservoir can be filled with a coconut fibre mat or wood scraps to prevent weeds.

The water reservoir can easily be filled with water and has a large water storage capacity. A small part of the AquaMax should be placed in the ground (+ / - 10cm). This will make sure that the water reservoir stays stable and that the water will remain in the area around the tree trunk.

The water reservoir can be closed with double-sided tape or, upon request, with a coupling.

All our water reservoirs are re-usable. By using our water reservoir coupling re-using became much easier, because the water reservoir stay without nail holes.