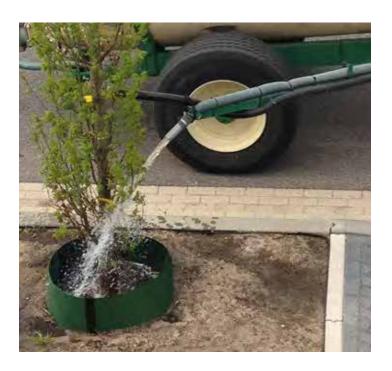

## **Installation tool**

Cutting the water reservoir in a straight line with the AquaMax / AMGR CUTTING BOARD. The stainless steel cutting board is 10 cm wide and 36.5 cm high.

Dry soil in the urban environment will reduce the growth of young trees. The AquaMax water reservoir is a functional solution to keep the trees healthy. During the summer period it has an added benefit of protecting the trunk against mower or strimmer damage whilst in the winter it will protect against gritting operations.

The inside of the water reservoir can be filled with a coconut fibre mat or wood scraps to prevent weeds.

The water reservoir can easily be filled with water and has a large water storage capacity. A small part of the AquaMax should be placed in the ground (+ / - 10cm). This will make sure that the water reservoir stays stable and that the water will remain in the area around the tree trunk.