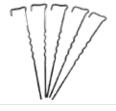

Steel anchor

Steel anchor to attach coco fiber mat in the ground

**BIO** anchor

Biodegradable anchor to attach cocofiber mat in the ground

Wooden anchor

Biodegradable anchor to attach coco fiber mat in the ground