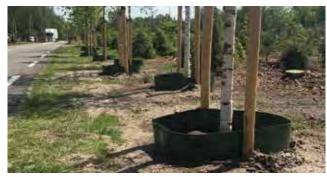

## **Installation tool**

Cutting the water reservoir in a straight line with the AquaMax / AMGR CUTTING BOARD. The stainless steel cutting board is 10 cm wide and 36.5 cm high.

Dry soil in the urban environment will reduce the growth of young trees. The AquaMax water reservoir is a functional solution to keep the trees healthy. During the summer period it has an added benefit of protecting the trunk against mower or strimmer damage whilst in the winter it will protect against gritting operations.

The inside of the water reservoir can be filled with a coconut fibre mat or wood scraps to prevent weeds.

The water reservoir can easily be filled with water and has a large water storage capacity. A small part of the AquaMax should be placed in the ground (+ / - 10cm). This will make sure that the water reservoir stays stable and that the water will remain in the area around the tree trunk.

The water reservoir can be closed with double-sided tape or, upon request, with a coupling.

All our water reservoirs are re-usable. By using our water reservoir coupling re-using became much easier, because the water reservoir stay without nail holes.