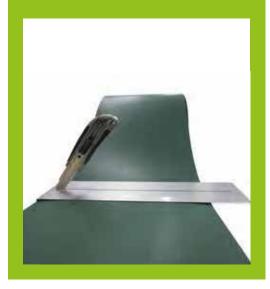

## **Installation tool**

Cutting the water reservoir in a straight line with the AquaMax / AMGR CUTTING BOARD. The stainless steel cutting board is 10 cm wide and 36.5 cm high.

Dry soil in the urban environment will reduce the growth of young trees. The AquaMax water reservoir is a functional solution to keep the trees healthy. During the summer period it has an added benefit of protecting the trunk against mower or strimmer damage whilst in the winter it will protect against gritting operations.

**AMGR** Cutting board

AquaMax cutting board to cutting the water reservoir in a straight line

The stainless steel cutting board is 10 cm wide and 36.5 cm high