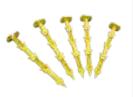

Steel anchor

Steel anchor to attach coco fiber mat in the ground

**BIO** anchor

Biodegradable anchor to attach cocofiber mat in the ground

Wooden anchor

Biodegradable anchor to attach coco fiber mat in the ground